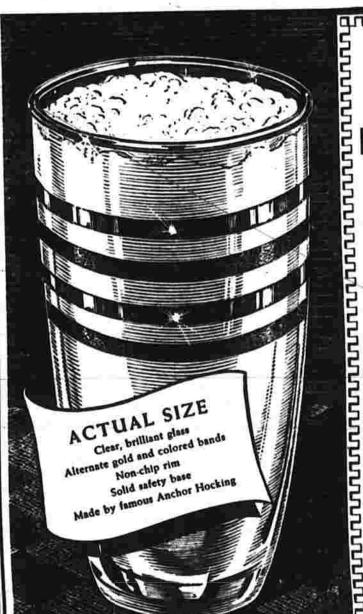

L'AMOTOUS NEW DINNER GLASSES

E Hood's Cottage Cheese

sive gift shop item . . . and they are. Buy them filled with Hood's Cottage Cheese and you get a double value. Ah attractive, useful glass and a savory, low-cost mealtime favorite. Start your set today.

a hearty, tasty addition to any meal. It costs only pennies a serving, vet it's one of the most nourishing, protein-rich foods you can buy. Made from Hood's own fresh, pure dairy products . . . produced fresh daily in Hood's own dairies.

GIFT SUGGESTION-When you have all the glasses you need, the extra ones will make a wonderful Christman present. As for Mood's Cottage Cheese in Society Stripe Glasses from any HOOD ROUTE SALESMAN or your FAVORITE STORE.

H. P. HOOD & SONS

TEL. MANCHESTER 7706

CASHMERE

SLIPONS

\$6.88

FACTORY **PRICES** 

NYLON CARDIGANS

100% WOOL **CARDIGANS** Red, aqua, grey, maize, white, blue, p I n k, green. Sizes 34 to 40.