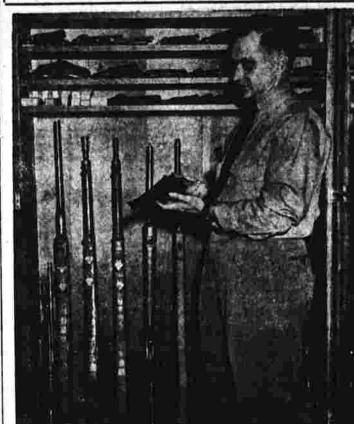

## Built Mongrel Gun-Shot His Way to Fame Fire Damage

By LEONARD ZEIDENBERG It was a cold, clear Februar, night in 1937, but in the old shooting range that used to occupy the cellar of the Princess restaurant, on Pearl street, where the members of two rife teams were gathered in small, quiet groups, it was not and stuffy and tense. The gunners were watching the man on the firing line—a short, dark, wiry man take careful aim down the barrel of a .22-caliber monhimself and slowly squeeze off the last of his 20 shots. His eye was true, his hand was steady and his gun was faithful. The bullet pierced the tiny bull's eye in the target hanging in a bright light 50 feet away, and Jack Alves had scored a possible —200 points out of a possible 200 points-to become only the sec-ond man in this country to do it on an indoof range in competition.

Pvt. Herbert J. Little

Private Herbert J. Little, son

on an indoor range in competition.

While admittedly a high point in his shooting career, the feat was only one of many for Jack ime against Bristol, he missed the

ally the easiest firing position. Jack, who works as foreman in charge of cars and trucks for the Connecticut Power Company, lives with his wife, two daughters, Joan Mathewson of scottle, a five-month-old toy pe-

The function of Rockville on Seven More of the old man." But he doesn't have shout.

The old man's interest in guns.

The function of Rockville on Seven More of the Rockville on Seven More of the old man." But he doesn't have shout.

The old man's interest in guns.

The function of Rockville on Seven More

a complete home workshop, which is equipped to handle any operation vidual matches, placed often. He

Marksman and His "Arsenal"

all countries of all armaments.

burial will be in Grove Hill Cemewhether conventional or atomic."

tery. The funeral home will be
back farther than he can remematate's count go, only those who competed successfully for a place on a
back farther than he can remematate's term roster had their exback farther than he can remember and it's been growing and getting more intense ever since. He war Department. Jack was a ed out with a .22 and has now, member of the Connecticut team in his cellar, about three dozen each year he went to Perry. rifles and pistols of various makes, models and description, as well as The Nutmeg team never placed

ter, Luther Chapin, the Senior and Junior Harold Cudes, Conrad Dowire, Everett Carlson and Bob Seaman.

During the years between 1933 Rifleman's Medal for small bore and 1941 he also joined and shot third leg on that back in 1934.

The does have the Distinguished Rifleman's Medal for small bore and 1941 he also joined and shot third leg on that back in 1934.

The does have the Distinguished Rifleman's Medal for small bore with a chamber, which requires figuring in the thousandths of an inch, or checkering a stock third leg on that back in 1934.

The does have the Distinguished Rifleman's Medal for small bore with a chamber, which requires figuring in the thousandths of an inch, or checkering a stock third leg on that back in 1934.

The does have the Distinguished advantage in the American way of life is to be avoided.

Then he demanded:

The he down and more AFL longsnoremen returning to work on the strike-bound waterfront.

A check by U. S. Customs officials last night showed that at least 3,000 stevedores worked during the day on 31 ships and at least 3,000 stevedores worked during the day on 31 ships and at least 3,000 stevedores worked during the day on 31 ships and at least 3,000 stevedores worked during the day on 31 ships and at least 3,000 stevedores worked during the day on 31 ships and at least 3,000 stevedores worked during the day on 31 ships and at least 3,000 stevedores worked during the day on 31 ships and at least 3,000 stevedores worked during the day on 31 ships and at least 3,000 stevedores worked during the day on 31 ships and at least 3,000 stevedores worked during the day on 31 ships and at least 3,000 stevedores worked during the day on 31 ships and at least 3,000 stevedores worked during the day on 31 ships and at least 3,000 stevedores worked during the stock that at least 3,000 stevedores worked during the stock that at least 3,000 stevedores worked during the stock that at least 3,000 stevedores worked during the stock that at least 3,000 stevedores worked during the stock that at lea During the years between 1933 122 cal.), though, having won the and 1941 he also joined and shot with the Capitol City (rifle) club with the Capitol City (rifle) club This one is more accessible than give a firm grip to the wood—is there any person here who 21 the capitol City (rifle) club This one is more accessible than give a firm grip to the wood—is there any person here who 21 the capitol City (rifle) club that the capitol City